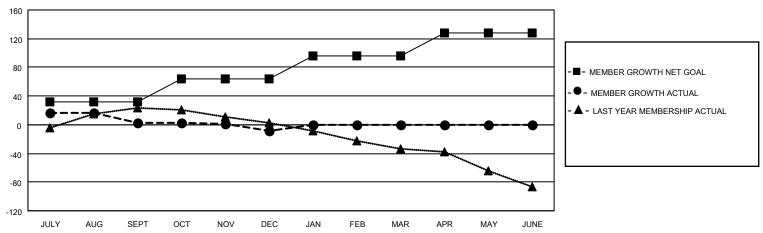

### District 34 C

| Clubs                 |               |           |               | Members               |                       |                         |                                                    |
|-----------------------|---------------|-----------|---------------|-----------------------|-----------------------|-------------------------|----------------------------------------------------|
| RESULTS FOR 2021-2022 |               |           |               | RESULTS FOR 2021-2022 |                       |                         |                                                    |
| QUARTER               | NEW CLUB GOAL | NEW CLUBS | DROPPED CLUBS | QUARTER MEMB          | ER GROWTH NET<br>GOAL | MEMBER GROWTH<br>ACTUAL | DROPPED<br>MEMBERS ACTUAL<br>(including transfers) |
| JULY/AUG/SEPT         | 1             | 0         | 1             | JULY/AUG/SEPT         | 32                    | 49                      | 43                                                 |
| OCT/NOV/DEC           | 0             | 0         | 1             | OCT/NOV/DEC           | 32                    | 28                      | 37                                                 |
| JAN/FEB/MAR           | 0             | 0         | 0             | JAN/FEB/MAR           | 32                    | 0                       | 0                                                  |
| APR/MAY/JUNE          | 0             | 0         | 0             | APR/MAY/JUNE          | 32                    | 0                       | 0                                                  |